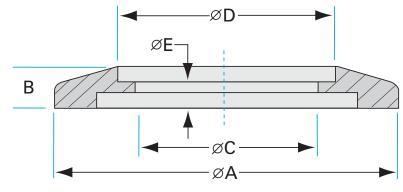

| Dimensions<br>(in inches) |        |
|---------------------------|--------|
| Dim A                     | 1.58"  |
| Dim B                     | 0.200" |
| Dim C                     | 0.938" |
| Dim D                     | 1.01"  |
| Dim E                     | 0.150" |

#### NW-25B-100-316L

| Parameters        | Specifications                                                                             |
|-------------------|--------------------------------------------------------------------------------------------|
| Flange Size       | DN 25 ISO-KF                                                                               |
| Туре              | Bored                                                                                      |
| Material          | 316L stainless                                                                             |
| Bore              | 0.938"                                                                                     |
| Thickness         | 0.200"                                                                                     |
| Vacuum Range      | FKM: 1 · 10 <sup>-8</sup> mbar to 1 bar<br>Metal seal: 1 · 10 <sup>-10</sup> mbar to 1 bar |
| Temperature Range | FKM: -20 °C to 180 °C<br>Metal seal: -270 °C to 150 °C                                     |
| Weight            | 0.073 lbs                                                                                  |