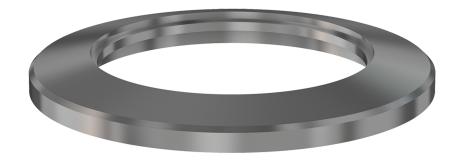

# **ISO-KF bored flange** NW-25 x 1" ID bored flange, 316L SS

Part number: NW-25B-100-316L

## ISO-KF bored flange NW-25 x 1" ID bored flange, 316L SS

- ISO-KF flanges are manufactured in accordance with DIN 28403 and ISO 2861
- Most common standard lengths and sizes listed
- Many others available, including a range of 316L material and preps for metric tubing
- Contact us at 800-824-4166 if you can't find exactly what you need

| Dimensions<br>(in inches) |        |
|---------------------------|--------|
| Dim A                     | 1.58"  |
| Dim B                     | 0.200" |
| Dim C                     | 0.938" |
| Dim D                     | 1.01"  |
| Dim E                     | 0.150" |

#### NW-25B-100-316L

| Parameters        | Specifications                                                                             |
|-------------------|--------------------------------------------------------------------------------------------|
| Flange Size       | DN 25 ISO-KF                                                                               |
| Туре              | Bored                                                                                      |
| Material          | 316L stainless                                                                             |
| Bore              | 0.938"                                                                                     |
| Thickness         | 0.200"                                                                                     |
| Vacuum Range      | FKM: 1 · 10 <sup>-8</sup> mbar to 1 bar<br>Metal seal: 1 · 10 <sup>-10</sup> mbar to 1 bar |
| Temperature Range | FKM: -20 °C to 180 °C<br>Metal seal: -270 °C to 150 °C                                     |
| Weight            | 0.073 lbs                                                                                  |